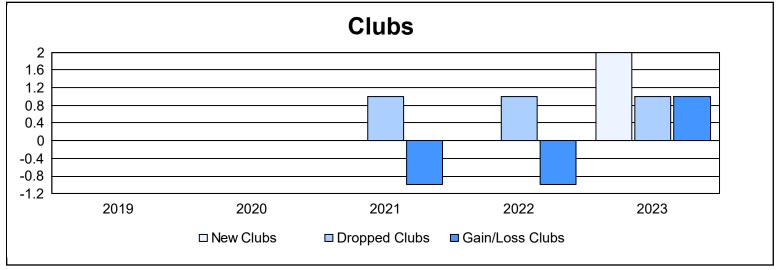

District 128 As of June 2023 Cumulative

| Year      | New<br>Clubs | Dropped<br>Clubs | Gain/<br>Loss<br>Clubs | New<br>Members | Charter<br>Members | Reinstate<br>Members | Transfer<br>Members | Total<br>Member<br>Added | Total<br>Members<br>Dropped | Gain/<br>Loss<br>Members |
|-----------|--------------|------------------|------------------------|----------------|--------------------|----------------------|---------------------|--------------------------|-----------------------------|--------------------------|
| 2018-2019 | 0            | 0                | 0                      | 45             | 2                  | 10                   | 4                   | 61                       | 54                          | 7                        |
| 2019-2020 | 0            | 0                | 0                      | 28             | 2                  | 0                    | 0                   | 30                       | 68                          | -38                      |
| 2020-2021 | 0            | 1                | -1                     | 32             | 0                  | 2                    | 0                   | 34                       | 90                          | -56                      |
| 2021-2022 | 0            | 1                | -1                     | 27             | 1                  | 2                    | 1                   | 31                       | 51                          | -20                      |
| 2022-2023 | 2            | 1                | 1                      | 49             | 65                 | 1                    | 0                   | 115                      | 63                          | 52                       |
| Average   | 0            | 1                | 0                      | 36             | 14                 | 3                    | 1                   | 54                       | 65                          | -11                      |